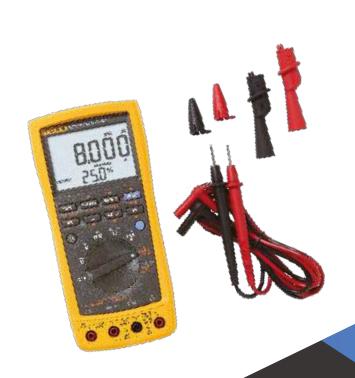

# **Testing and quality:**

Our company uses a variety of testing devices for information networks to identify any problems or errors in the networks. The speed of processing is the most important equipment tests we possess (Fluke Networks). Through these devices, we issue/obtain certificates for information networks through a DTX-1800, which is investigated independently by ETL to meet all ISO & TIA tests accurately.

Fluke NetworksTS100 PRO

Fluke Networks TDX-1800

Fluke Networks Link Runner Pro

Fluke 411D Laser Distance Meter