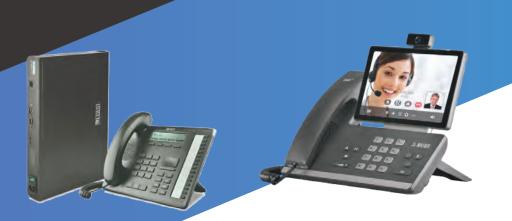

## **PBX Phone System**

PBX stands for Private Branch Exchange, which is a private telephone network used within a company or organization. The users of the PBX phone system can communicate internally (within their company) and externally (with the outside world), using different communication channels like Voice over IP, ISDN or analog. A PBX also allows you to have more phones than physical phone lines (PTSN) and allows free calls between users. Additionally, it provides features like transfer calls, voicemail, call recording, interactive voice menus (IVRs) and call queues.