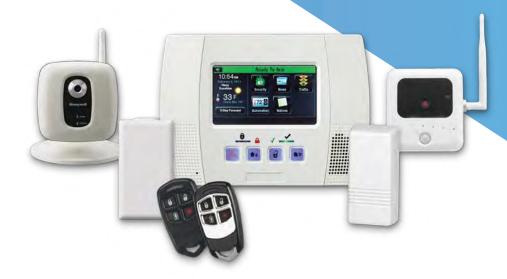

# **Intrusion Alarm Systems**

The security of your people and facilities depends on your system's ability to quickly detect and communicate an intrusion anytime and anywhere it occurs. Motion sensors and window contacts and Glass breaker detectors automatically send alarms to command center when an intrusion event occurs in a secured zone.

Intruder detection systems are an integral element in your security management system, Security performance enhancements and cost savings can be achieved by combining intrusion alarm systems together with video surveillance and access control.

Our company is characterized by depending on global types of intrusion alarm systems and providing all the solutions in this field like supply, installation and training on these systems

ITALIAN SECURITY MANUFACTURER