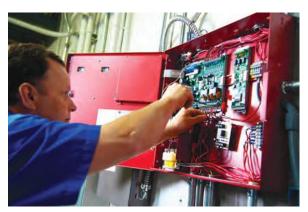

# FIRE FIGHTING SYSTEMS

Protection of valuable resources and critical facilities of your business is our focus. We Offer a full range of fire suppression for industrial, commercial, and special hazard applications. Our fire protection systems are effective, easy to use, and safe for people, key assets, facilities and the environment. Suppression systems use a combination of dry chemicals and/or wet agents to suppress fire. Suppression systems have become a necessity to several industries as they help control damage and loss to equipment.

Saving lives is the first consideration in the event of a fire inside the building & therefore require notification and warning people inside the building as soon as the occurrence of the fire so that they can leave before flames spread and escaping is not possible anymore, so a means of notifying the fire and warning People should be inside the building, and the primary task of any alarm system is registering and the discovery of fire and operates the alarm devices, when the occurrence of fire the alarm device alert the person responsible for the existence of the main control panel of the fire in order to protect buildings and their occupants from the dangers of fire, and by providing an early warning so they can evacuate the building, and fire-fighting primarily by trained personnel or by equipment Automatic, then call the civil defense teams to actual combat and rescue if necessary.

Our company is characterized by depending on global types of fire alarm systems and providing all the solutions in this field like supply, installation and training on these systems