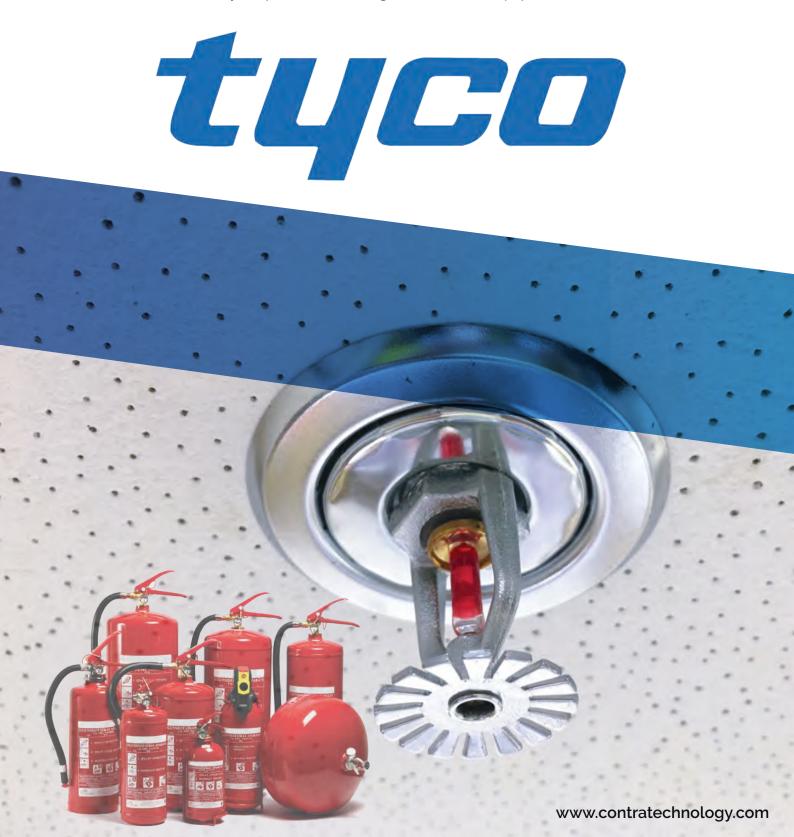

# FIRE FIGHTING SYSTEMS

Protection of valuable resources and critical facilities of your business is our focus. We Offer a full range of fire suppression for industrial, commercial, and special hazard applications. Our fire protection systems are effective, easy to use, and safe for people, key assets, facilities and the environment. Suppression systems use a combination of dry chemicals and/or wet agents to suppress fire. Suppression systems have become a necessity to several industries as they help control damage and loss to equipment.

Saving lives is the first consideration in the event of a fire inside the building & therefore require notification and warning people inside the building as soon as the occurrence of the fire so that they can leave before flames spread and escaping is not possible anymore, so a means of notifying the fire and warning People should be inside the building, and the primary task of any alarm system is registering and the discovery of fire and operates the alarm devices, when the occurrence of fire the alarm device alert the person responsible for the existence of the main control panel of the fire in order to protect buildings and their occupants from the dangers of fire, and by providing an early warning so they can evacuate the building, and fire-fighting primarily by trained personnel or by equipment Automatic, then call the civil defense teams to actual combat and rescue if necessary.

Our company is characterized by depending on global types of fire alarm systems and providing all the solutions in this field like supply, installation and training on these systems