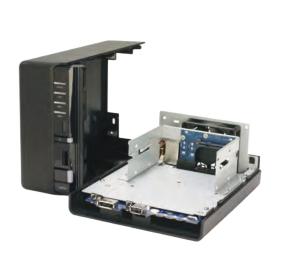

# **Network-attached storage**

storage devices through networks latest types of storage and maintenance of information, because of their ability to add modules of storage, it helps in keeping its data and access it from many devices connected to the internal network or via the Internet as these devices offer many services such as service data encryption and monitor the status and temperature of hard drives and storage direct from surveillance cameras and can be delivered on the display screens and open what's inside is deliberate on any computer

# Synology Network Attached Storage