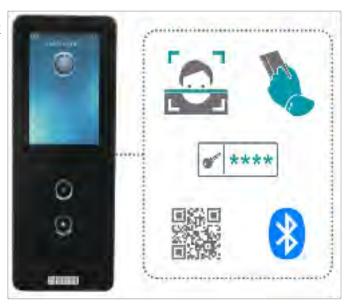

# Access Control System & Time Attendance

Access control devices is a type of security systems that helps protect and secure the place against theft incidents, the devices control the entries and exits through the opening and closing of automatic doors and can use these devices in (schools, universities, hospitals, companies, houses, factories, stores, hotels, banks) system consists of:

- · Control Panels
- Magnetic lock or electrical lock
- Units by remote control
- · Cards and medals

MATRIX COSEC SOLUTIONS