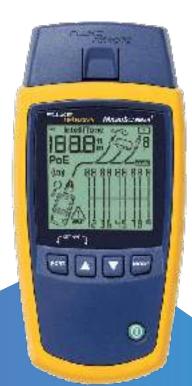

# **Testing and quality:**

Our company uses a variety of testing devices for information networks to identify any problems or errors in the networks. The speed of processing is the most important equipment tests we possess (Fluke Networks). Through these devices, we issue/obtain certificates for information networks through a DTX-1800, which is investigated independently by ETL to meet all ISO & TIA tests accurately.

Fluke NetworksTS100 PRO

Fluke Networks TDX-1800

Fluke Networks Link Runner Pro

Fluke 411D Laser Distance Meter