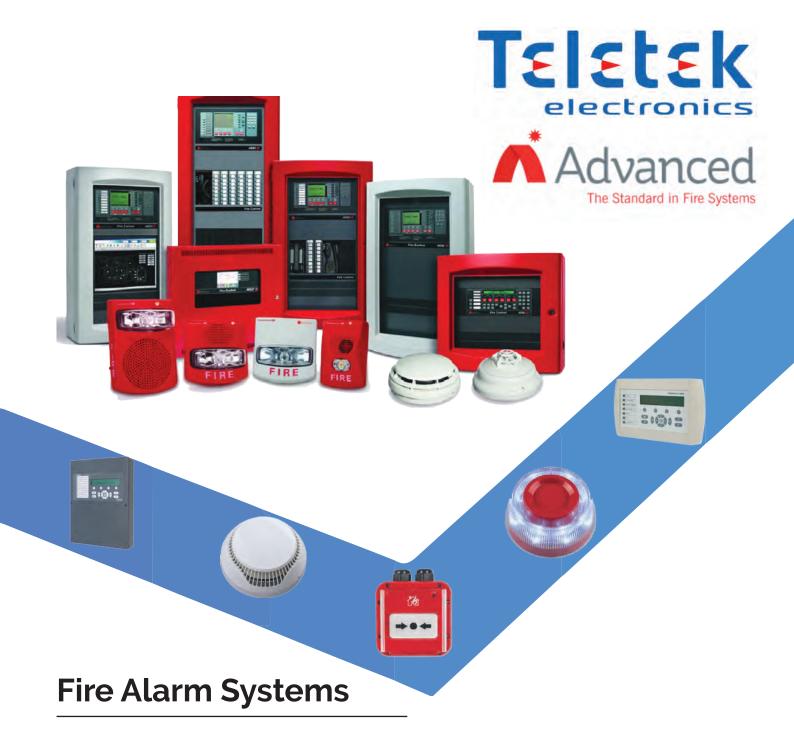

Saving lives is the first consideration in the event of a fire inside the building & therefore require notification and warning people inside the building as soon as the occurrence of the fire so that they can leave before flames spread and escaping is not possible anymore, so a means of notifying the fire and warning People should be inside the building, and the primary task of any alarm system is registering and the discovery of fire and operates the alarm devices, when the occurrence of fire the alarm device alert the person responsible for the existence of the main control panel of the fire in order to protect buildings and their occupants from the dangers of fire, and by providing an early warning so they can evacuate the building, and fire-fighting primarily by trained personnel or by equipment Automatic, then call the civil defense teams to actual combat and rescue if necessary.

Our company is characterized by depending on global types of fire alarm systems and providing all the solutions in this field like supply, installation and training on these systems