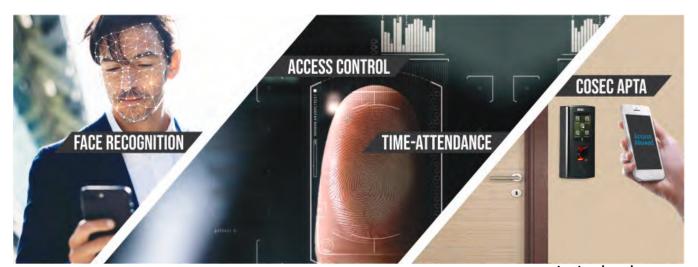

# Access Control System & Time Attendance

Access control devices is a type of security systems that helps protect and secure the place against theft incidents, the devices control the entries and exits through the opening and closing of automatic doors and can use these devices in (schools, universities, hospitals, companies, houses, factories, stores, hotels, banks) system consists of:

- · Control Panels
- Magnetic lock or electrical lock
- Units by remote control
- · Cards and medals

MATRIX COSEC SOLUTIONS