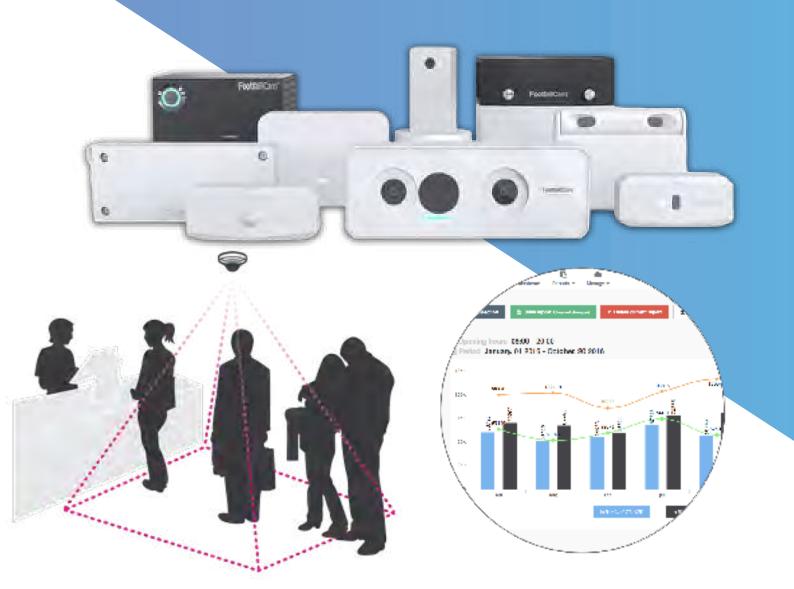

# **People Counting Solutions**

Every business with a physical space should count customer traffic in order to see the bigger picture of what is going on in their business. Whether you are a shopping center, retail chain, museum, library, sporting venue, bank, restaurant or other... People Counting data will help you make well informed decisions about your business.

Benchmarking businesses, figuring out the conversion rate for each spot to see the real performance, efficiently allocating your staff according to hourly visitor traffic will create value in terms of revenue, profit and efficiency.