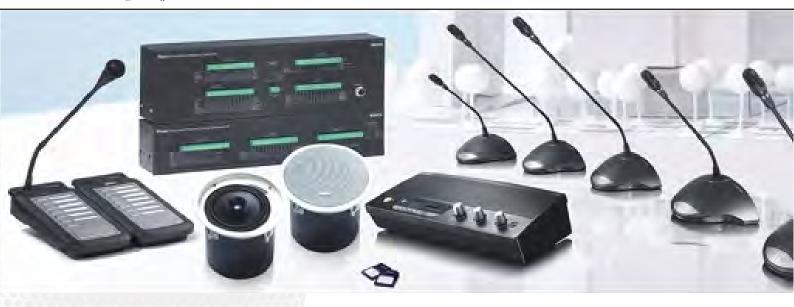

# **Public Address System:**

A public address system (PA system) is a sound amplification system used to allow a person or people to address an audience at a greater volume that wouldn't be possible or feasible without such a system. At a minimum, such a system comprises a microphone, an amplifier and a loudspeaker. Examples of content include announcements and other audio material at sports stadiums, air and rail terminals, and the sound produced by a singer, musician or musical ensemble, as well as recorded music. A PA system may include multiple microphones and/or other sound sources, a mixing console to combine and modify multiple sources, and multiple amplifiers and loudspeakers for louder volume, greater coverage and/or wider distribution, such as that required to provide sound throughout an entertainment venue, an office building or retail space, or an outdoor environment.

- IP BASED PA SOLUTION
- SOFTWARE BASED PA SYSTEM
- MATRIX
- PAGING MICROPHONE
- MIXERS
- POWER AMPLIFIERS
- AMP. CHANGEOVER & MONITORING
- SELECTOR & DATA DECODER
- POWER SUPPLIES & DISTRIBUTION
- VOLUME CONTROLLER / PATCH
- SPEAKERS